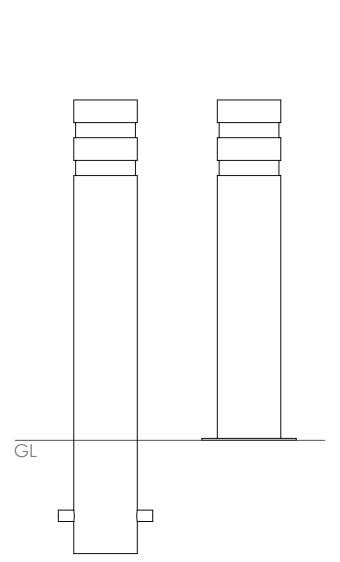

## Bollards | ASF 004 Steel Bollard

**Material:** 

1:10

Diameter:

Height:

Standard Finish: Optional Finish: Ram Raid Options: Visibility Bands:

**Bespoke Options:** 

Manufactured in 275 carbon steel from recycled sources

Manufactured as standard in 114mm diameter. Also available in 76mm, 89mm, 101mm, 129mm, 168mm and 193mm diameters. Other sizes available if required

Bollards are manufactured either 1200mm long (900mm above ground) or 1500mm long (1000mm above ground) All other bollard sizes are available if required

As standard ASF Steel Bollards are finished hot dip galvanised

Bollards can be polyester powder coated, nylon coated or wet painted

Bollards can be manufactured with inner heavy duty steel inserts or with loose cap for concrete infill

Retro reflective self-adhesive visibility bands can be applied. Wet painted and powder coated bands are also available

Bollards can be manufactured to base plate fix, or be adapted to accept chains, rails or panels. Bollards can be made to be removable, or to fold down onto the ground or into a trough. Bollards can be adapted to make cycle stands, barriers etc. Door stoppers or door catches can be added.